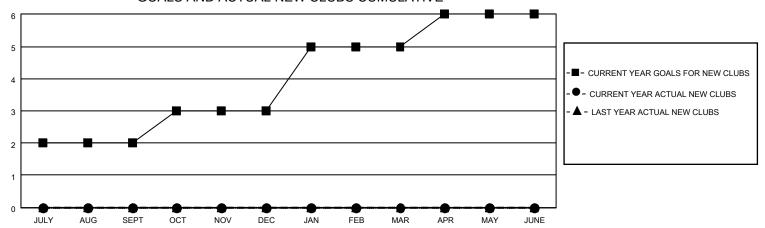

### GOALS AND ACTUAL NEW CLUBS CUMULATIVE

## District 22 C

|               | Club          | )S          |               | Members               |                         |                         |                                                    |  |
|---------------|---------------|-------------|---------------|-----------------------|-------------------------|-------------------------|----------------------------------------------------|--|
|               | RESULTS FOR   | R 2020-2021 |               | RESULTS FOR 2020-2021 |                         |                         |                                                    |  |
| QUARTER       | NEW CLUB GOAL | NEW CLUBS   | DROPPED CLUBS | QUARTER MEM           | IBER GROWTH NET<br>GOAL | MEMBER GROWTH<br>ACTUAL | DROPPED<br>MEMBERS ACTUAL<br>(including transfers) |  |
| JULY/AUG/SEPT | 2             | 0           | 0             | JULY/AUG/SEPT         | 5                       | 6                       | 27                                                 |  |
| OCT/NOV/DEC   | 1             | 0           | 0             | OCT/NOV/DEC           | 10                      | 4                       | 13                                                 |  |
| JAN/FEB/MAR   | 2             | 0           | 0             | JAN/FEB/MAR           | 10                      | 0                       | 0                                                  |  |
| APR/MAY/JUNE  | 1             | 0           | 0             | APR/MAY/JUNE          | 10                      | 0                       | 0                                                  |  |