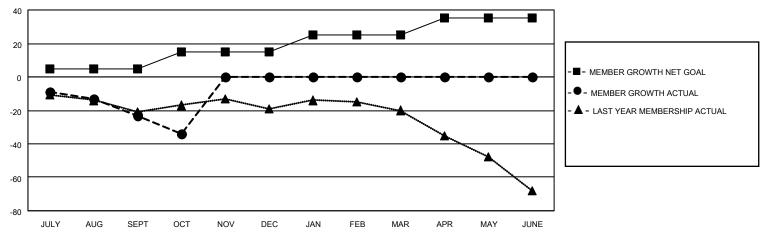

#### GOALS AND ACTUAL MEMBERS CUMULATIVE

| DROPPED CLUBS: 0 |    | 6 CLUBS OF 46 ADDED 1 OR MORE<br>NEW MEMBERS | GENDER DISTRIBUTION             |              |     |
|------------------|----|----------------------------------------------|---------------------------------|--------------|-----|
|                  |    | NEW MEMBERS                                  | MALE                            | 822 (67.21%) |     |
|                  |    |                                              | FEMALE                          | 401 (32.79%) |     |
| DROPPED MEMBERS  |    |                                              |                                 | , ,          |     |
| DECEASED         | 5  | CLICK HERE FOR CUMULATIVE                    | TOTAL FAMILY UNIT MEMBERS       |              | 194 |
| CLUB CANCELLED 0 |    | MEMBERSHIP DATA                              |                                 |              | 404 |
| OTHER            | 35 |                                              | FAMILY MEMBERS PAYING HALF DUES |              | 104 |
| TOTAL            | 40 |                                              |                                 |              |     |

## District 22 C

|               | Club          | )S          |               | Members               |                         |                         |                                                    |  |
|---------------|---------------|-------------|---------------|-----------------------|-------------------------|-------------------------|----------------------------------------------------|--|
|               | RESULTS FOR   | R 2020-2021 |               | RESULTS FOR 2020-2021 |                         |                         |                                                    |  |
| QUARTER       | NEW CLUB GOAL | NEW CLUBS   | DROPPED CLUBS | QUARTER MEM           | IBER GROWTH NET<br>GOAL | MEMBER GROWTH<br>ACTUAL | DROPPED<br>MEMBERS ACTUAL<br>(including transfers) |  |
| JULY/AUG/SEPT | 2             | 0           | 0             | JULY/AUG/SEPT         | 5                       | 6                       | 27                                                 |  |
| OCT/NOV/DEC   | 1             | 0           | 0             | OCT/NOV/DEC           | 10                      | 4                       | 13                                                 |  |
| JAN/FEB/MAR   | 2             | 0           | 0             | JAN/FEB/MAR           | 10                      | 0                       | 0                                                  |  |
| APR/MAY/JUNE  | 1             | 0           | 0             | APR/MAY/JUNE          | 10                      | 0                       | 0                                                  |  |